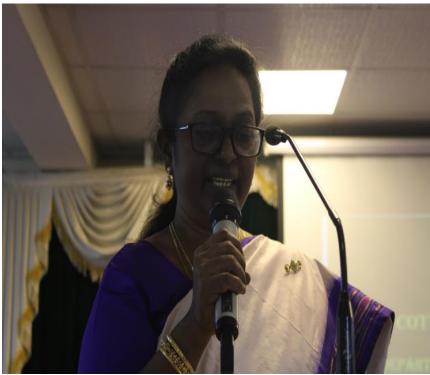

Prof. Esther Prasanakumar invited as a Guest of Honour addressed the students. Dr. Narasimhan, Department of Commerce acknowledged the organizing committee and the gathering with the vote of thanks. The program ended with the college song. The program was compered by the M.Com class representative Ms. Simran Samuel. The orientation for the students of the different streams was conducted in their respective departments.