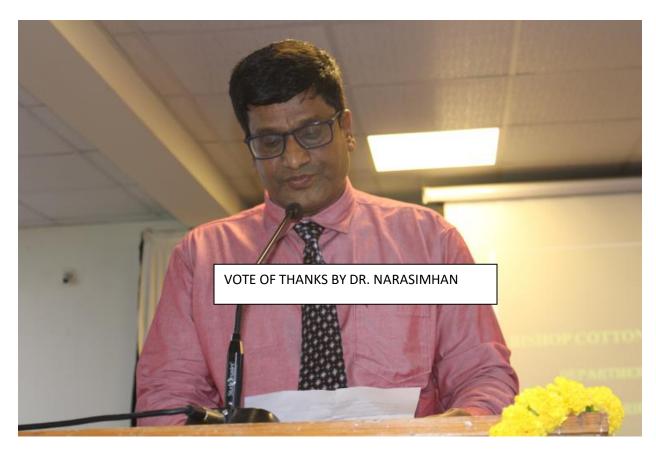

Prof. Esther Prasanakumar invited as a Guest of Honour addressed the students. Dr. Narasimhan, Department of Commerce acknowledged the organizing committee and the gathering with the vote of thanks. The program ended with the college song. The program was compered by the M.Com class representative Ms. Simran Samuel. The orientation for the students of the different streams was conducted in their respective departments.