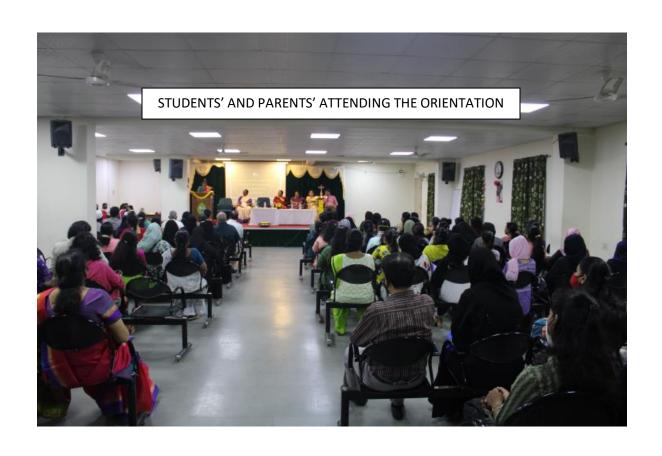

## **ORIENTATION PROGRAMME**

The orientation program was conducted on 13<sup>th</sup> December 2021 for the first year students of M.Com, M.Sc Psychology, MA English and M. Sc Nutrition and Dietetics. Dr. Amita Santiago, Head Dept of English began the program with an opening prayer. Dr. Harshini Esther, faculty of M.Com department did the scripture reading from the Holy Bible. The college choir led the gathering with an opening hymn and this was followed by lighting of the lamp by the dignitaries.