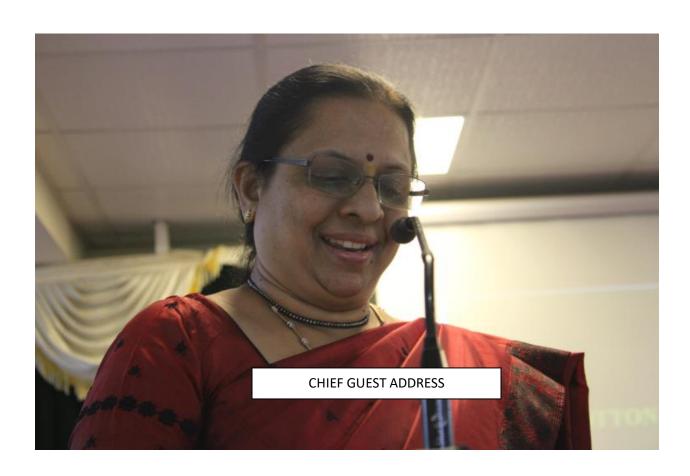

Dr. Revina Rebecca, Principal of BCWCC addressed the gathering with the welcome address. Dr. Grace Premila Victor, Dean and Head Department of Nutrition and Dietetics briefed about the highlights of the Nutrition and Dietetics course and the steps initiated by our former Principal Prof. Esther Prasanakumar in introducing the Nutrition and Dietetics course at the post graduate level. This was followed by introducing the chief guest Dr. Sundaravalli, (Head-Home Science-MCC) to the gathering. Her orientation to the students was about inculcating faith in god and in themselves and be focused on their respective PG programs. She highlighted the importance of Nutrition and Dietetics as the need of the hour. She emphasized on the research and career paths in Nutrition and Dietetics.