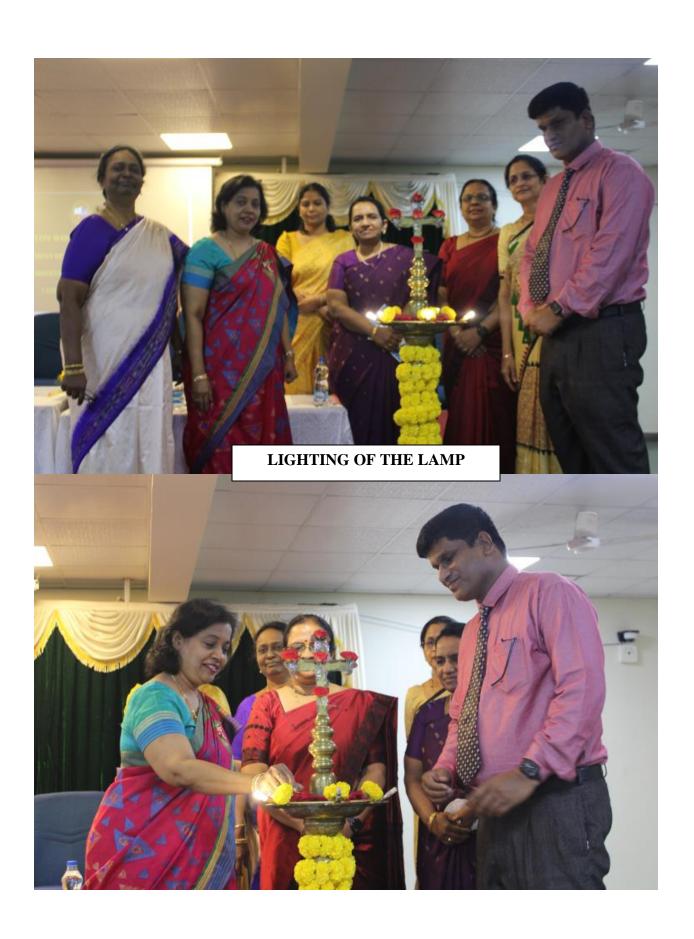

## **ORIENTATION PROGRAMME**

The orientation program was conducted on 13<sup>th</sup> December 2021 for the first year students of M.Com, M.Sc Psychology, MA English and M. Sc Nutrition and Dietetics. Dr. Amita Santiago, Head Dept of English began the program with an opening prayer. Dr. Harshini Esther, faculty of M.Com department did the scripture reading from the Holy Bible. The college choir led the gathering with an opening hymn and this was followed by lighting of the lamp by the dignitaries.