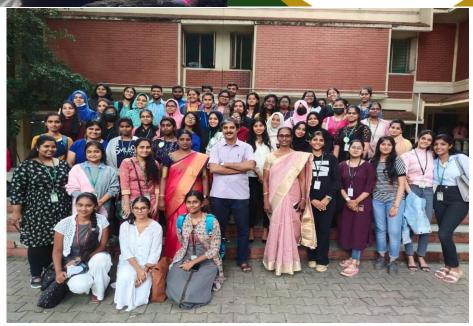

The topics covered by the Resource person were: The difference between Methods and Methodology, Relevance of knowledge in present day and the significance of research, 19<sup>th</sup> century, Spirit of Enlightenment, Positivism, Observation and Experimentation in Social Sciences, Interpretivism, Phenomenology, Ethnography. The presentation was insightful. It was followed by a question-and-answer session. 185 students participated from various universities and colleges. After the vote of thanks, the Workshop concluded.