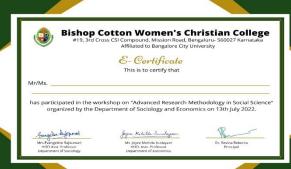

## **WORKSHOP - REPORT**

The Departments of Sociology and Economics organised an Intercollegiate Workshop on "Advanced Research Methodology in Social Science" on 13<sup>th</sup> July, 2022 from 10.00 am to 1.00pm in the Seminar Hall.