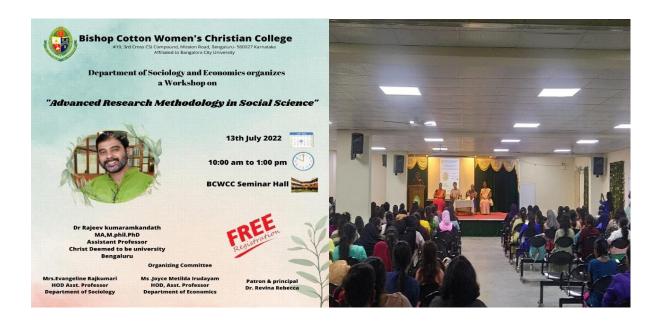

## **WORKSHOP - REPORT**

The Departments of Sociology and Economics organised an Intercollegiate Workshop on "Advanced Research Methodology in Social Science" on 13<sup>th</sup> July, 2022 from 10.00 am to 1.00pm in the Seminar Hall.

The Resource Person was Dr. Rajeev Kumaramkandath from Christ Deemed to be University, Bengaluru. He was recently selected for the Erasmus plus European union mobility programme. In 2021(online) and 2022 he was invited and delivered lectures at the University of Applied Sciences, Wurzburg, Germany.