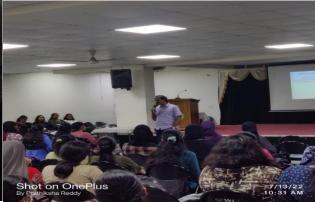

## **WORKSHOP - REPORT**

The Departments of Sociology and Economics organised an Intercollegiate Workshop on "Advanced Research Methodology in Social Science" on 13<sup>th</sup> July, 2022 from 10.00 am to 1.00pm in the Seminar Hall.

The Resource Person was Dr. Rajeev Kumaramkandath from Christ Deemed to be University, Bengaluru. He was recently selected for the Erasmus plus European union mobility programme. In 2021(online) and 2022 he was invited and delivered lectures at the University of Applied Sciences, Wurzburg, Germany.

The topics covered by the Resource person were: The difference between Methods and Methodology, Relevance of knowledge in present day and the significance of research, 19<sup>th</sup> century, Spirit of Enlightenment, Positivism, Observation and Experimentation in Social Sciences, Interpretivism, Phenomenology, Ethnography. The presentation was insightful. It was followed by a question-and-answer session. 185 students participated from various universities and colleges. After the vote of thanks, the Workshop concluded.