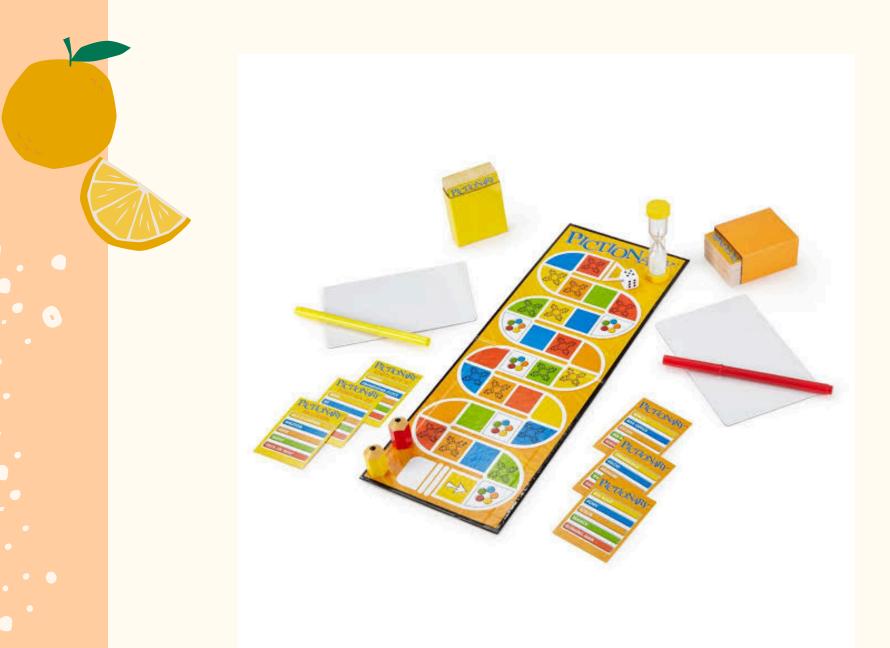

ring one main ingredient for cooking from their home.
- Participants will randomly pick any one ingredient from a "Mystery Box" containing ingredients of all the participants.
- Using that ingredient, they must create a unique recipe and cook the dish on the spot.

Team Format: Pairs allowed

Time limit: 30 minutes

Date: 30-05-2025 (Friday)



## 2. COLLAGE MAKING

Design a visual collage

Materials Allowed:

- Magazine or newspaper cutouts
- Printed pictures or hand-drawn illustrations
- Coloured paper, markers, scissors, glue, etc.
- A3 size paper

Specification for collage:

Keywords: food safety, preventing food

borne Illness

Individual participation

Time limit: 30 minutes

Date: 29-05-2025 (Thursday)







## 3. PICTIONARY

Team format: 3 in a group

Date: 29-05-2025 (Thursday)