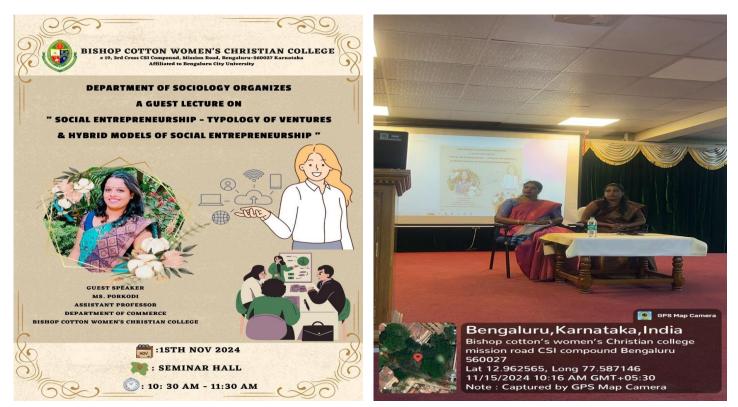

## <u>Report on Guest Lecture " Social Entrepreneurship – Typology of Ventures & Hybrid</u> <u>Models.</u>

The Department of Sociology organized a Guest Lecture on DSC- 09 Social Entrepreneurship – " Typology of Ventures & Hybrid Models of Social Entrepreneurship" on 15<sup>th</sup> November 2024 in accordance with the syllabus for I II & III BA Sociology student, Guest speaker – Ms. Porkodi, Assistant Professor, Department of Commerce.