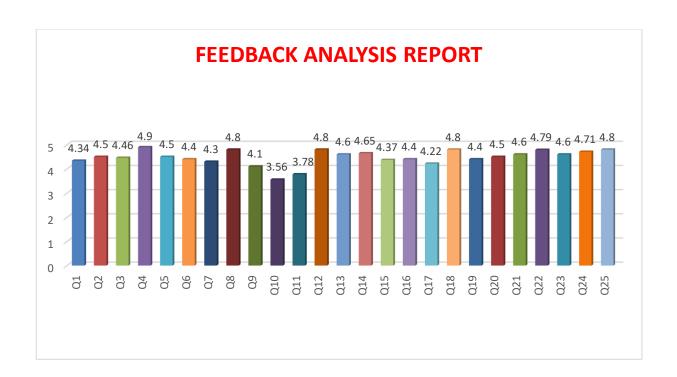

| SL.<br>No | QUESTION                                                                                                                                                                                                  | RATING |
|-----------|-----------------------------------------------------------------------------------------------------------------------------------------------------------------------------------------------------------|--------|
| 1         | Quality of Education                                                                                                                                                                                      | 4.34   |
| 2         | Faculty Contribution to your academic growth-Development of critical thinking skills/Referencing skills/Departmental newsletters/journals                                                                 | 4.5    |
| 3         | Learning Environment                                                                                                                                                                                      | 4.46   |
| 4         | Awareness programs/Sensitization programs-rallies, walkathons, prism visits/Leadership training camps                                                                                                     | 4.9    |
| 5         | College manual & calendar of events/Prospectus/College magazine                                                                                                                                           | 4.5    |
| 6         | Revision/Remedial classes                                                                                                                                                                                 | 4.4    |
| 7         | Retreats/Communion and Chapel services                                                                                                                                                                    | 4.3    |
| 8         | Theme building activities-Class tuck shops, Graffiti, Class Assemblies, Outreach programs, Wall Journals -Bulletin boards & News boards                                                                   | 4.8    |
| 9         | Innovative Teaching Methods-ICT, Group discussions, Group work/Peer teaching/Screening of textual adaptations/Performances of textual material through dramas/Plays, lectures & presentations by students | 4.1    |
| 10        | Internships/projects/assignments                                                                                                                                                                          | 3.56   |
| 11        | Certificate courses/value added courses                                                                                                                                                                   | 3.78   |
| 12        | Observance of events & occasions-Fresher's day/Talent hunt/Teacher's day/Christmas programs etc                                                                                                           | 4.8    |
| 13        | Laboratories and its facilities-Science labs/Psychology lab/Language lab/Commerce and Management lab                                                                                                      | 4.6    |
| 14        | Departmental Events-Inter class competitions/Hindi Divas/Kannada Nadu Nudi Habba etc                                                                                                                      | 4.65   |
| 15        | Value Education-Personality development, Morals and Ethics classes                                                                                                                                        | 4.37   |
| 16        | Student counselling/Career guidance/Anti Ragging Cell                                                                                                                                                     | 4.4    |
| 17        | Mentor-Ward System                                                                                                                                                                                        | 4.22   |
| 18        | NCC/NSS/Eco Watch/Rotaract/Legal Literacy programme/SCM/YWCA/Youth Red Cross/Choir/<br>Incubation and Innovation centre/Entrepreneurship(E Cell)                                                          | 4.8    |
| 19        | Seminars/Workshops/Guest lectures                                                                                                                                                                         | 4.4    |
| 20        | Field visits/Industrial trips                                                                                                                                                                             | 4.5    |
| 21        | Medical checkups/Blood donation camps/Infirmary                                                                                                                                                           | 4.6    |
| 22        | Theme based Assemblies                                                                                                                                                                                    | 4.79   |
| 23        | Culture Awareness Programs-Cultural week/Ethnic day/Field trips to places of cultural significance etc                                                                                                    | 4.6    |
| 24        | Excursions /One day trips                                                                                                                                                                                 | 4.71   |
| 25        | Intercollegiate Literary & Cultural Fests                                                                                                                                                                 | 4.8    |
|           | AVERAGE                                                                                                                                                                                                   | 4.475  |

#### STUDENTS FEEDBACK ANALYSIS 2019-2020

The Curriculum Feedback of students for the year 2019-2020 indicates a total score of 4.47/5.

- The highest score has been obtained in the area of Awareness programs/Sensitization programs-rallies, walkathons, prism visits/Leadership training camps at 4.9
- 2. NCC/NSS/Eco Watch/Rotaract/Legal Literacy program/SCM/YWCA/Youth Red Cross/Choir/ Incubation and Innovation Centre/Entrepreneurship (E Cell), the Observance of events & occasions-Fresher's Day/Talent hunt/Teacher's day/Christmas programs, Intercollegiate Literary & Cultural Fests along with Theme building activities-Class tuck shops, Graffiti, Class Assemblies, Outreach programs, Wall Journals -Bulletin boards & News boards at 4.8.
- 3. Theme-based assemblies at 4.79
- 4. Excursions and One-day Trips at 4.71
- Departmental Events: Inter-class competitions/Hindi Divas/Kannada Nadu Nudi Habba,
   Medical checkups/Blood donation camps/Infirmary, Culture Awareness Programs-Cultural
   week/Ethnic day/Field trips to places of cultural significance and Laboratories and its facilities Science labs/Psychology lab/Language lab/Commerce and Management lab at 4.6
- 6. While Internships/projects/assignments are at the lowest at 3.56.