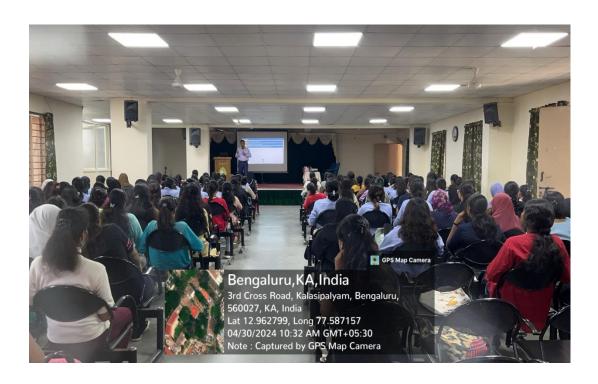

## A Report on the Guest Lecture on Perspectives on Data Analytics, ML And AI

On April 30th, 2024, the Department of Management Studies at Bishop Cotton Women's Christian College, organized a guest lecture on "Perspectives on Data Analytics, Machine Learning, and AI. The lecture aimed to provide students with insights into the applications and implications of data analytics, machine learning, and AI in today's business landscape.

Speaker Profile: The guest speaker for the event was Dr. G Kumara Raja Singh, Associate Director in the ML/AI space at Philips India. Dr. Singh brought a wealth of knowledge and experience in the field, making him a highly qualified resource person for the lecture.

Audience: A total of 120 students from the first and the second year of the BBA and second year B.Com programs attended the guest lecture.

Interactive Session: Following the presentation, Dr. Singh engaged the audience in an interactive Q&A session, encouraging students to ask questions and share their perspectives on the topics discussed. The session fostered lively discussions and enabled students to gain deeper insights into the practical applications of data analytics, machine learning, and AI.