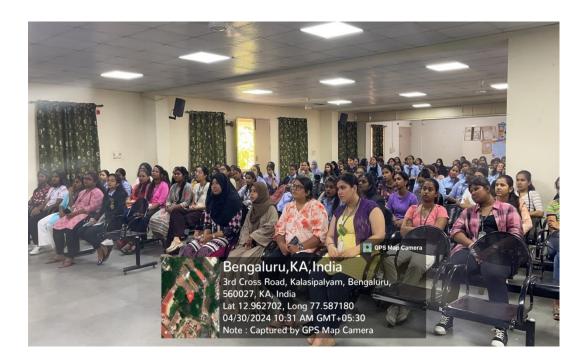

## A Report on the Guest Lecture on Perspectives on Data Analytics, ML And AI

On April 30th, 2024, the Department of Management Studies at Bishop Cotton Women's Christian College, organized a guest lecture on "Perspectives on Data Analytics, Machine Learning, and AI. The lecture aimed to provide students with insights into the applications and implications of data analytics, machine learning, and AI in today's business landscape.

Audience: A total of 120 students from the first and the second year of the BBA and second year B.Com programs attended the guest lecture.

Interactive Session: Following the presentation, Dr. Singh engaged the audience in an interactive Q&A session, encouraging students to ask questions and share their perspectives on the topics discussed. The session fostered lively discussions and enabled students to gain deeper insights into the practical applications of data analytics, machine learning, and AI.